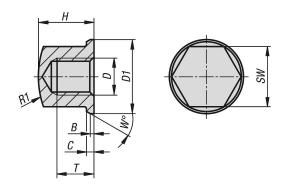

# Drawings

## Cap nut compact in Hygienic DESIGN

| Order No.   | D   | D1  | В    | С   | Н    | R1  | SW  | T  | W  |
|-------------|-----|-----|------|-----|------|-----|-----|----|----|
|             |     |     |      |     |      |     |     |    |    |
| 07280-04-03 | M3  | 6,8 | 0,25 | 0,5 | 4,95 | 8,8 | 5,5 | 3  | 20 |
| 07280-04-04 | M4  | 9   | 0,3  | 0,8 | 6,5  | 10  | 7   | 4  | 30 |
| 07280-04-05 | M5  | 10  | 0,5  | 1   | 7    | 16  | 8   | 4  | 30 |
| 07280-04-06 | M6  | 12  | 0,8  | 1   | 9    | 16  | 10  | 6  | 30 |
| 07280-04-08 | M8  | 16  | 0,8  | 1,6 | 12   | 20  | 13  | 8  | 30 |
| 07280-04-10 | M10 | 20  | 1    | 2   | 14   | 32  | 16  | 10 | 30 |
| 07280-04-12 | M12 | 24  | 1    | 2,5 | 16   | 35  | 19  | 11 | 30 |