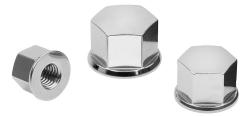

#### Item description/product images

#### Note:

The surface of the cap nut is polished and, with regard to design optimised for the use in hygienic environments. The top of the nut is spherical and the collar has a conical formed top face. The nut has been designed as a low version so as to keep troublesome corners as few as possible. Due to the extremely high quality surface finish of much less than Ra  $0.8~\mu m$ , hardly any dirt particles adhere to the surface.