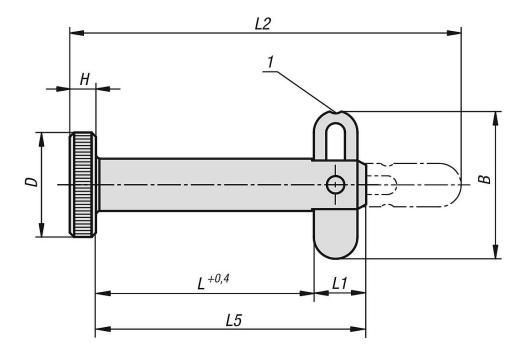

#### Drawing reference:

1) locking slot

# Overview of items

| Order No.   | В    | B1 | D  | D1 | Н | L  | L1 | L2 | L5 | Receiving<br>hole<br>H11 | Shearing force<br>double shear<br>max.kN | Extraction<br>force F<br>N |
|-------------|------|----|----|----|---|----|----|----|----|--------------------------|------------------------------------------|----------------------------|
| 03400-06025 | 16,9 | 2  | 12 | 6  | 3 | 25 | 6  | 45 | 31 | 6                        | 12                                       | 190                        |
| 03400-06040 | 16,9 | 2  | 12 | 6  | 3 | 40 | 6  | 60 | 46 | 6                        | 12                                       | 190                        |
| 03400-06050 | 16,9 | 2  | 12 | 6  | 3 | 50 | 6  | 70 | 56 | 6                        | 12                                       | 190                        |
| 03400-08025 | 16,9 | 2  | 16 | 8  | 4 | 25 | 6  | 46 | 31 | 8                        | 21                                       | 270                        |
| 03400-08040 | 16,9 | 2  | 16 | 8  | 4 | 40 | 6  | 61 | 46 | 8                        | 21                                       | 270                        |
| 03400-08050 | 16,9 | 2  | 16 | 8  | 4 | 50 | 6  | 71 | 56 | 8                        | 21                                       | 270                        |