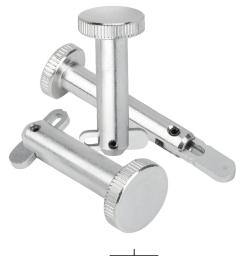

#### Note:

Locking pins with folding latch are not only used for fast and easy fixing but also for permanent joining of movable parts and workpieces.

The wide folding latch lets you secure the parts to be joined over a large cross section. It can also work under pressure in the axial direction.

Indexing slots in the folding latch allow definite "Closed" and "Open" positions.