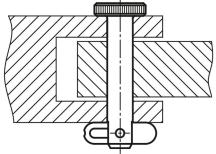

#### Note:

Locking pins with folding latch are not only used for fast and easy fixing but also for permanent joining of movable parts and workpieces.

The wide folding latch lets you secure the parts to be joined over a large cross section. It can also work under pressure in the axial direction.

Indexing slots in the folding latch allow definite "Closed" and "Open" positions.