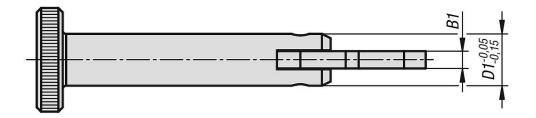

# Overview of items

| Order No.   | В    | B1 | D  | D1 | Н | L  | L1 | L2 | L5 | Receiving<br>hole<br>H11 | Shearing force<br>double shear<br>max.kN | Extraction<br>force F<br>N |
|-------------|------|----|----|----|---|----|----|----|----|--------------------------|------------------------------------------|----------------------------|
| 03400-06025 | 16,9 | 2  | 12 | 6  | 3 | 25 | 6  | 45 | 31 | 6                        | 12                                       | 190                        |
| 03400-06040 | 16,9 | 2  | 12 | 6  | 3 | 40 | 6  | 60 | 46 | 6                        | 12                                       | 190                        |
| 03400-06050 | 16,9 | 2  | 12 | 6  | 3 | 50 | 6  | 70 | 56 | 6                        | 12                                       | 190                        |
| 03400-08025 | 16,9 | 2  | 16 | 8  | 4 | 25 | 6  | 46 | 31 | 8                        | 21                                       | 270                        |
| 03400-08040 | 16,9 | 2  | 16 | 8  | 4 | 40 | 6  | 61 | 46 | 8                        | 21                                       | 270                        |
| 03400-08050 | 16,9 | 2  | 16 | 8  | 4 | 50 | 6  | 71 | 56 | 8                        | 21                                       | 270                        |